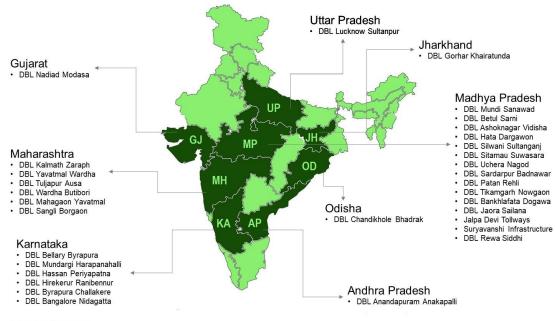

At present the InvIT owns, operates, and maintains the portfolio of 34 operational SPVs. These 34 projects offer geographical diversification as they are spread across nine states viz. Madhya Pradesh, Maharashtra, Uttar Pradesh, Karnataka, Gujarat, Jharkhand, Andhra Pradesh, Odisha and Chhattisgarh. Further, these roads are operated and maintained pursuant to concessions granted by the NHAI, MoRTH and other State Authorities.

| Sr. No. | Name of the Special Purpose Vehicle         | Outstanding as on 30.09.2023 (Amount in Lakhs) |
|---------|---------------------------------------------|------------------------------------------------|
| 1       | DBL Ashoknagar Vidisha Tollways Limited     | 1,757.00                                       |
| 2       | DBL Bankhlafata Dogawa Tollways Limited     | 1,291.00                                       |
| 3       | DBL Betul Sarni Tollways Limited            | 15,255.80                                      |
| 4       | DBL Hassan Periyapatna Tollways Limited     | 3,501.00                                       |
| 5       | DBL Hata Dargawon Tollways Limited          | 4,125.00                                       |
| 6       | DBL Hirekerur Ranibennur Tollways Limited   | 2,854.93                                       |
| 7       | DBL Jaora Sailana Tollways Limited          | 1,930.00                                       |
| 8       | DBL Mundargi Harapanahalli Tollways Limited | 1,267.00                                       |
| 9       | DBL Mundi Sanawad Tollways Limited          | 2,478.00                                       |
| 10      | DBL Nadiad Modasa Tollways Limited          | 1,000.00                                       |
| 11      | DBL Patan Rehli Tollways Limited            | 9,790.07                                       |
| 12      | DBL Sardarpur Badnawar Tollways Limited     | 3,593.00                                       |
| 13      | DBL Silwani Sultanganj Tollways Limited     | 1,200.00                                       |

(formerly known Shrem Financial Private Limited)
(Investment Manager to Shrem InvIT)

| 14 | DBL Sitamau Suwasara Tollways Limited               | 500.00      |
|----|-----------------------------------------------------|-------------|
| 15 | DBL Tikamgarh Nowgaon Tollways Limited              | 2,327.00    |
| 16 | Jalpa Devi Tollways Limited                         | 38,325.00   |
| 17 | DBL Uchera Nagod Tollways Limited                   | 1,000.00    |
| 18 | DBL Anandapuram Anakapalli Highways Private Limited | 75,372.00   |
| 19 | DBL Sangli Borgaon Highways Limited                 | 46,706.00   |
| 20 | DBL Bellary Byrapura Highways Private Limited       | 36,194.00   |
| 21 | DBL Gorhar Khairatunda Highways Private Limited     | 32,356.00   |
| 22 | DBL Kalmath Zaraph Highways Limited                 | 14,710.00   |
| 23 | DBL Lucknow Sultanpur Highways Limited              | 53,140.00   |
| 24 | DBL Mahagaon Yavatmal Highways Private Limited      | 18,047.00   |
| 25 | DBL Tuljapur Ausa Highways Limited                  | 10,811.00   |
| 26 | DBL Wardha Butibori Highways Private Limited        | 10,944.00   |
| 27 | DBL Yavatmal Wardha Highways Private Limited        | 14,041.84   |
| 28 | DBL Byrapura Challakere Highways Pvt Ltd            | 17,110.00   |
| 29 | DBL Chandikhole Bhadrak Highways Ltd                | 63,589.00   |
| 30 | DBL Rewa Sidhi Highways Pvt Ltd                     | 41,667.00   |
| 31 | DBL Bangalore Nidagatta Highways Pvt Ltd            | 94,715.00   |
| 32 | DBL Nidagatta Mysore Highways Private Ltd           | 1,07,351.26 |
|    | Total                                               | 7,28,948.90 |