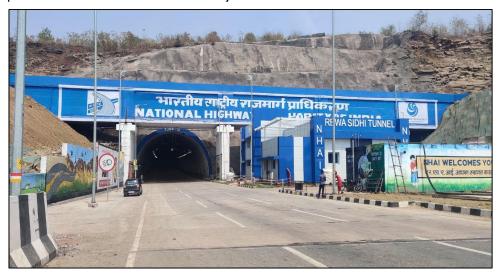

- i. DBL Chandikhole Bhadrak Highways Limited, and
- ii. DBL Rewa Sidhi Highways Private Limited

Further, the InvIT as on date also acquired following road projects (SPVs)

- i. DBL Bangalore Nidagatta Highways Private Limited-100%
- ii. DBL Nidagatta Mysore Highways Private Limited- 49%
- iii. Pathrapali-Kathaghora Highways Private Limited- 49%
- b. Valuation of assets and NAV (as per the full valuation reports).:

### SEBI Registration Number IN /InvIT/20-21/0017

Notes to Standalone Interim Financial information for the quarter and half year ended 30th September, 2023

- The unaudited Standalone Interim Financial Information for the quarter and half year ended 30th September, 2023 have been reviewed by the audit committee of Shrem Infra Investment Manager Pvt Ltd (Investment Manager to Shrem InvIT) and subsequently approved by Board of Directors of Investment Manager at its meeting held on 26<sup>th</sup> October ,2023.
- 2. The statutory auditors of the InvIT have carried out the Limited Review of the Standalone interim financial information.
- 3. The Unaudited Standalone interim Financial Information comprises of Standalone Statement of profit and loss, explanatory notes thereto and the additional disclosures as required in Chapter 4 of Master Circular No. SEBI/HO/DDHS-PoD-2/P/CIR/2023/115 dated July 6, 2023 ("SEBI Master Circular") for the quarter and half year ended 30th September, 2023 being submitted by the Business Trust pursuant to the requirement of Regulation 23 of the SEBI (Infrastructure Investment Trusts) Regulations 2014, as amended from time to time read with SEBI circular.
- 4. The Board of Directors of the Investment Manager have declared Ninth distribution of Rs. 2.3400 per unit which comprises of Rs. 0.5489 per unit as Interest and Rs. 0.5500 per unit as Dividend and Rs. 1.2411 per unit as Return of Capital in its meeting held on 26<sup>th</sup> October, 2023.
- Shrem InvIT acquired the equity share capital of the following companies ('Project SPVs') during the quarter ended September 30, 2023:-
  - 51% stake in DBL Rewa Sidhi Highways Private Limited (NHAI) on 01<sup>st</sup> August, 2023 (49% stake acquired as on 31<sup>st</sup> March, 2023)
  - 51% stake in DBL Chandikhole Bhadrak Highways Limited (NHAI) on 01<sup>st</sup> August, 2023 (49% stake acquired as on 24<sup>th</sup> February, 2023)
  - 49% stake in DBL Nidagatta Mysore Highways Private Limited (NHAI) on 03<sup>rd</sup> August, 2023.