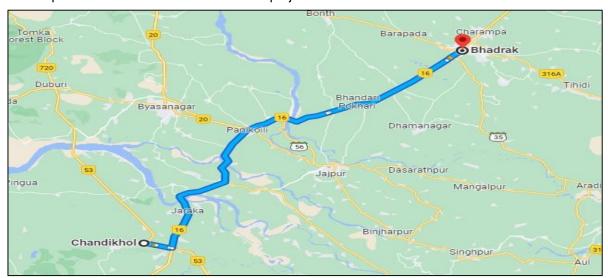

- i. DBL Chandikhole Bhadrak Highways Limited, and
- ii. DBL Rewa Sidhi Highways Private Limited

Further, the InvIT as on date also acquired following road projects (SPVs)

- i. DBL Bangalore Nidagatta Highways Private Limited-100%
- ii. DBL Nidagatta Mysore Highways Private Limited- 49%
- iii. Pathrapali-Kathaghora Highways Private Limited- 49%
- b. Valuation of assets and NAV (as per the full valuation reports).:

### SEBI Registration Number IN /InvIT/20-21/0017

Notes to Standalone Interim Financial information for the quarter and half year ended 30th September, 2023

- The unaudited Standalone Interim Financial Information for the quarter and half year ended 30th September, 2023 have been reviewed by the audit committee of Shrem Infra Investment Manager Pvt Ltd (Investment Manager to Shrem InvIT) and subsequently approved by Board of Directors of Investment Manager at its meeting held on 26<sup>th</sup> October ,2023.
- 2. The statutory auditors of the InvIT have carried out the Limited Review of the Standalone interim financial information.
- 3. The Unaudited Standalone interim Financial Information comprises of Standalone Statement of profit and loss, explanatory notes thereto and the additional disclosures as required in Chapter 4 of Master Circular No. SEBI/HO/DDHS-PoD-2/P/CIR/2023/115 dated July 6, 2023 ("SEBI Master Circular") for the quarter and half year ended 30th September, 2023 being submitted by the Business Trust pursuant to the requirement of Regulation 23 of the SEBI (Infrastructure Investment Trusts) Regulations 2014, as amended from time to time read with SEBI circular.
- 4. The Board of Directors of the Investment Manager have declared Ninth distribution of Rs. 2.3400 per unit which comprises of Rs. 0.5489 per unit as Interest and Rs. 0.5500 per unit as Dividend and Rs. 1.2411 per unit as Return of Capital in its meeting held on 26<sup>th</sup> October, 2023.
- Shrem InvIT acquired the equity share capital of the following companies ('Project SPVs') during the quarter ended September 30, 2023:-
  - 51% stake in DBL Rewa Sidhi Highways Private Limited (NHAI) on 01<sup>st</sup> August, 2023 (49% stake acquired as on 31<sup>st</sup> March, 2023)
  - 51% stake in DBL Chandikhole Bhadrak Highways Limited (NHAI) on 01<sup>st</sup> August, 2023 (49% stake acquired as on 24<sup>th</sup> February, 2023)
  - 49% stake in DBL Nidagatta Mysore Highways Private Limited (NHAI) on 03<sup>rd</sup> August, 2023.