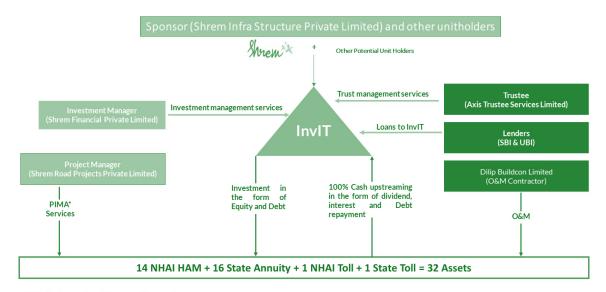

## 1. Investment Manager's brief report of activities of the InvIT and summary of the unaudited consolidated financial statements for the half year end:

The InvIT has been settled by Shrem Infra Invest Private Limited (Formerly Know Shrem Infra Structure Private Limited) (the "Sponsor") pursuant to the Trust Deed in Mumbai, India. as an irrevocable trust in accordance with the Trusts Act,1882. The InvIT has been registered with SEBI as an infrastructure investment trust under the SEBI (Infrastructure Investment Trust) Regulations, 2014 (Registration Number: IN/InvIT/20-21/0017). The InvIT is set-up for the purposes of carrying on the activity of an infrastructure investment trust and for making investments in the infrastructure projects SPVs or securities of Indian companies engaged in the infrastructure sector, as may be permitted, in accordance with the SEBI (Infrastructure Investment Trust) Regulations, 2014 ('the InvIT Regulations'). The InvIT is listed on National Stock Exchange since September 22, 2021.

At present the InvIT owns, operates, and maintains the portfolio of 34 operational SPVs. These 34 projects offer geographical diversification as they are spread across nine states viz. Madhya Pradesh, Maharashtra, Uttar Pradesh, Karnataka, Gujarat, Jharkhand, Andhra Pradesh, Odisha and Chhattisgarh. Further, these roads are operated and maintained pursuant to concessions granted by the NHAI, MoRTH and other State Authorities.

## e. Sponsor, Investment Manager, Trustee, valuer, directors of the Trustee or Investment Manager or sponsor, etc.

There has been no change in Sponsor, Investment Manager, Trustee, valuer of the InvIT and directors of Trustee, Investment Manager and Sponsor, etc.

#### A) Parties to the InvIT

Shrem Infra Invest Private Limited (Formerly known as Shrem Infra Structure Private Limited) (Sponsor)

Shrem Infra Investment manger Private Limited (Formerly known as Shrem Financial Private Limited)(Investment Manager)

Axis Trustee Services Limited (Trustee)

Shrem Road Projects Private Limited (Project Manager)